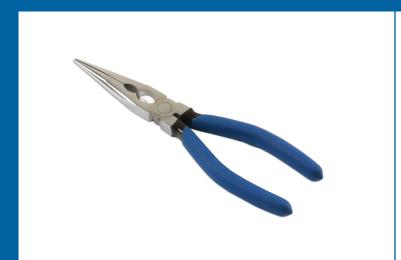

## Long Nose Pliers 210mm

Long nose pliers, compact size, 210mm long, with serrated grip jaws and a jaw capacity of 67mm. The pliers have ergonomic, soft grip handles and chromed nickel steel construction with slim polished jaws and integrated wire cutters. Also available in a smaller size, please see Part No. 4817 (150mm).

## **Additional Information**

- Length: 210mm; jaw opening: 67mm; tip size: 2mm.
- · Long jaws provide access into difficult to reach areas, with small tips to easily grip small objects.
- · Integral wire cutter.
- · Dipped, soft handle grips.
- Durable chromed nickel construction.