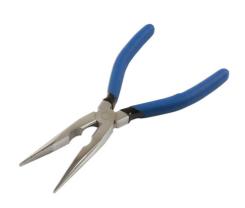

## Long Nose Pliers 210mm

Long nose pliers, compact size, 210mm long, with serrated grip jaws and a jaw capacity of 67mm. The pliers have ergonomic, soft grip handles and chromed nickel steel construction with slim polished jaws and integrated wire cutters. Also available in a smaller size, please see Part No. 4817 (150mm).

## **Additional Information**

- Length: 210mm; jaw opening: 67mm; tip size: 2mm.
- · Long jaws provide access into difficult to reach areas, with small tips to easily grip small objects.
- · Integral wire cutter.
- · Dipped, soft handle grips.
- Durable chromed nickel construction.