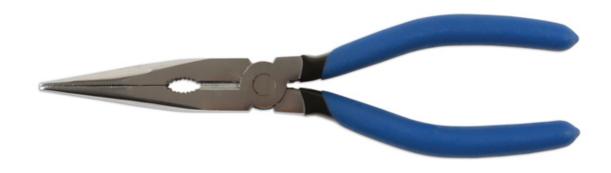

## Long Nose Pliers 210mm

Long nose pliers, compact size, 210mm long, with serrated grip jaws and a jaw capacity of 67mm. The pliers have ergonomic, soft grip handles and chromed nickel steel construction with slim polished jaws and integrated wire cutters. Also available in a smaller size, please see Part No. 4817 (150mm).

## **Additional Information**

- Length: 210mm; jaw opening: 67mm; tip size: 2mm.
- · Long jaws provide access into difficult to reach areas, with small tips to easily grip small objects.
- · Integral wire cutter.
- · Dipped, soft handle grips.
- Durable chromed nickel construction.